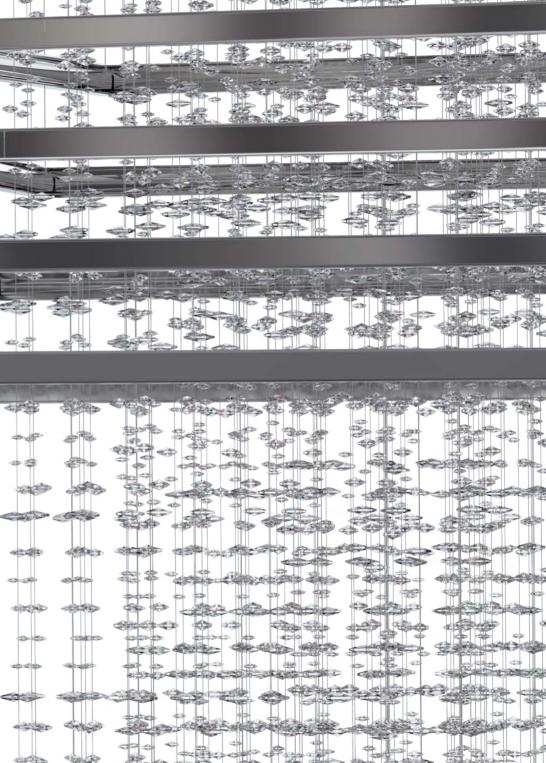

## Designer: MONIKA ŠILHÁNOVÁ **FLARE**

| Chandelier | Certification | Dimension (mm) | Wattage (W)             | Weight (kg) | Carton (mm)                | Trimmings |
|------------|---------------|----------------|-------------------------|-------------|----------------------------|-----------|
| FLARE      | 70-35         | 1800x270x1000  | 35x1,35W LED STRIP 12 V | 45          | 1970x450x370<br>Wooden Box |           |

## Designer: MONIKA ŠILHÁNOVÁ **HARMONY**

| Chandelier | Certification | Dimension (mm) | Wattage (W)                      | Weight (kg) | Carton (mm)                 | Trimmings                                       |
|------------|---------------|----------------|----------------------------------|-------------|-----------------------------|-------------------------------------------------|
| HARMONY    | 30-20         | 1400x2400      | 12 x 20W MR 11 + 18 x 10W G4 12V | 75          | 1350x1350x750<br>Wooden Box | ensuita actione<br>SPECTRA<br>Swarovski Crystal |

## Designer: MONIKA ŠILHÁNOVÁ **DAWN**

|            |               |                |                              |             |                             | ALC INC.                                   |
|------------|---------------|----------------|------------------------------|-------------|-----------------------------|--------------------------------------------|
| Chandelier | Certification | Dimension (mm) | Wattage (W)                  | Weight (kg) | Carton (mm)                 | Trimmings                                  |
| DAWN       | 30-20         | 1400x2400      | 12x20W MR11 + 32x10W G4 12 V | 70          | 1450x1450x800<br>Wooden Box | Constances<br>SPECTRA<br>Swarovski Crystal |