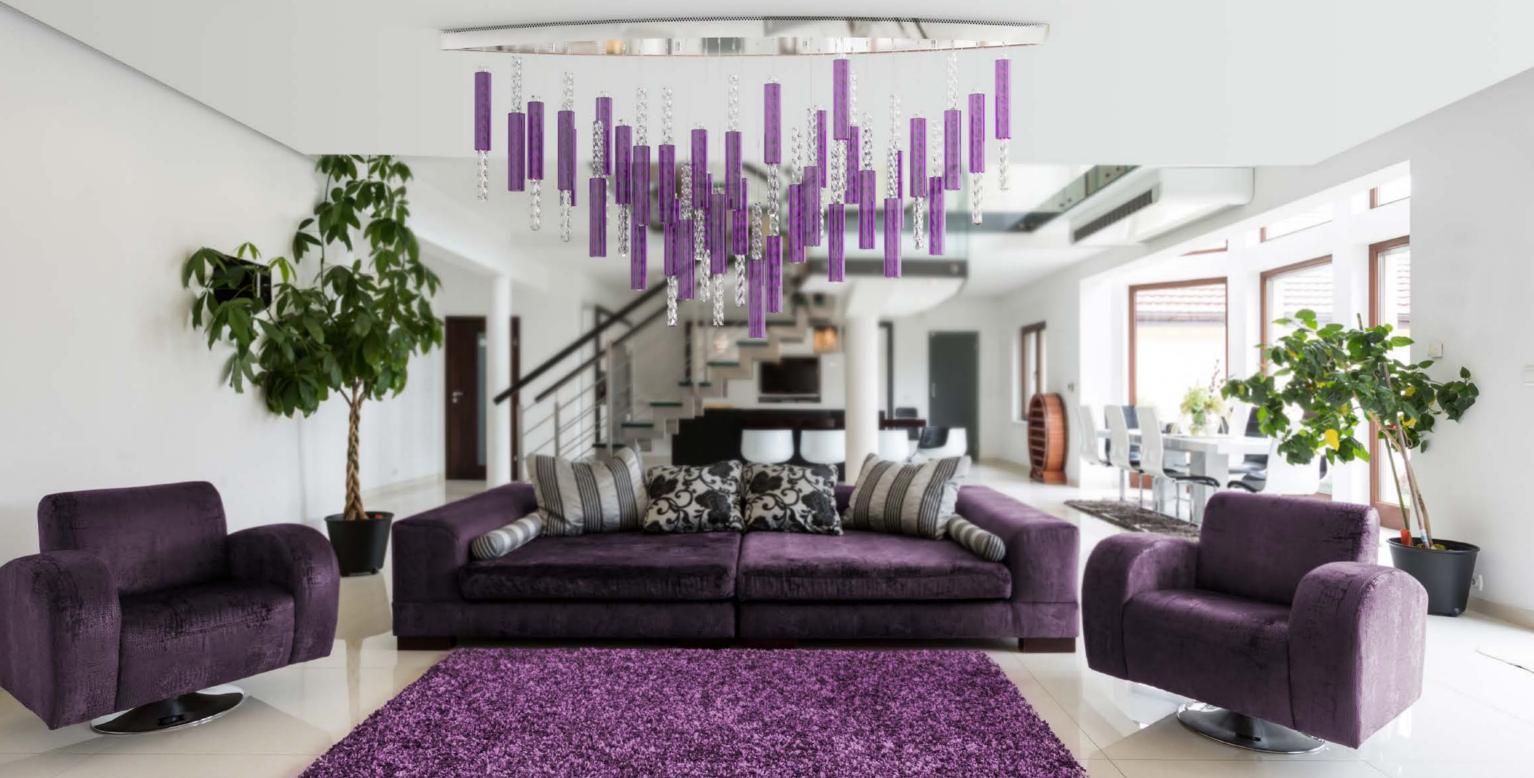

# designer: TEREZA PIVRNCOVÁ

| Chandelier | Certification | Dimension (mm) | Wattage (W)               | Weight (kg) | Carton (mm) | Trimmings                                                  |
|------------|---------------|----------------|---------------------------|-------------|-------------|------------------------------------------------------------|
| ICICLE     | 6-09          | 650x780        | 6x40 W + 3x35 G 9 + GU 10 | 18          | 620x620x400 | CHISSI, GELIERE<br>SINGLES<br>SPECTRA<br>SWATOVSKI Chystal |