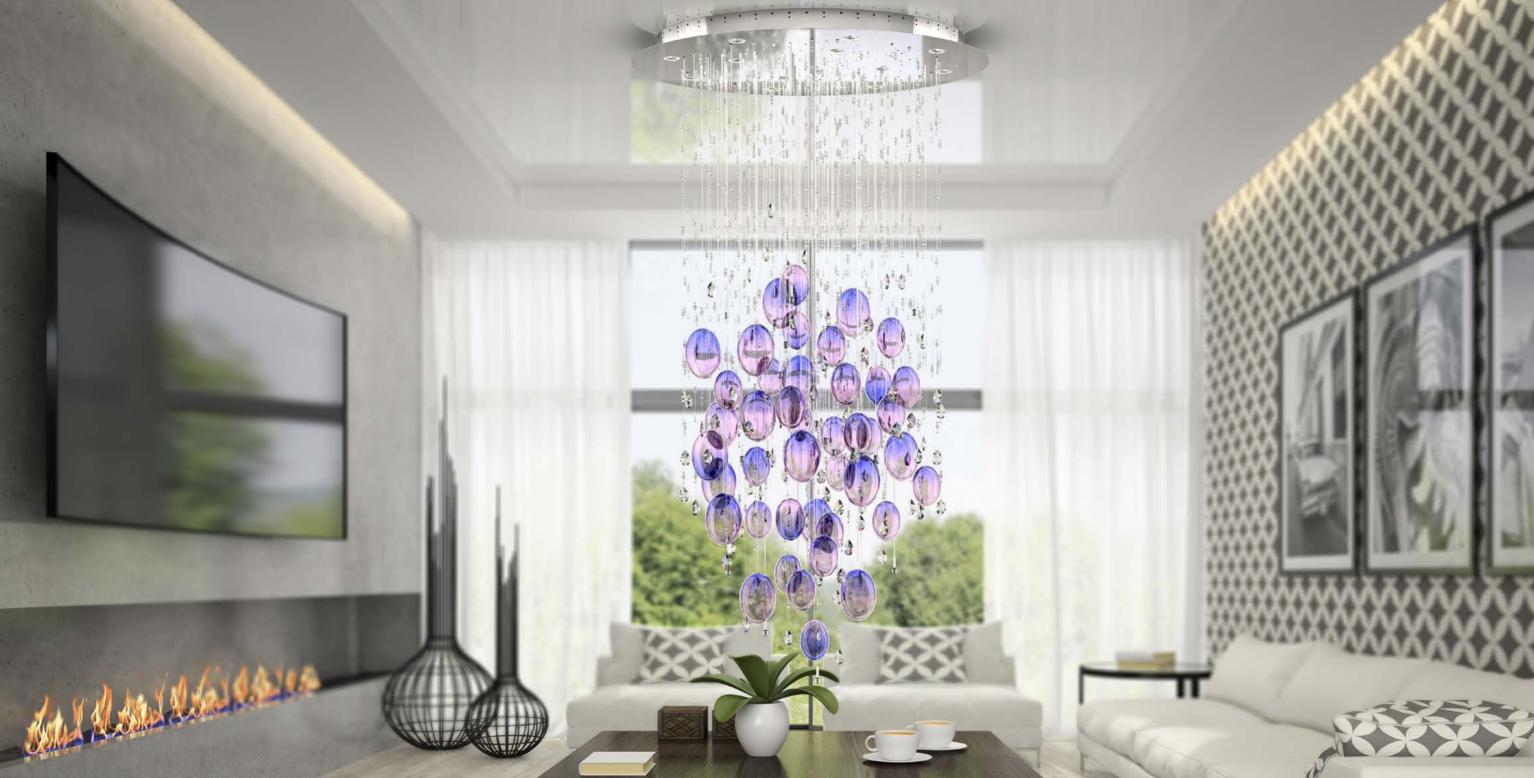

## Designer: MONIKA ŠILHÁNOVÁ BLOSSOM

| Chandelier | Certification | Dimension (mm) | Wattage (W)                         | Weight ( <mark>kg)</mark> | Carton (mm)                | Trimmings                                     |
|------------|---------------|----------------|-------------------------------------|---------------------------|----------------------------|-----------------------------------------------|
| BLOSSOM    | 30-20         | 2500x1120      | 10x10W G4 12V + 21x3, 2W G4 LED 12V | 150                       | 1400x950x900<br>Wooden Box | ensus lecione<br>SPECTRA<br>Swarouski Crystal |