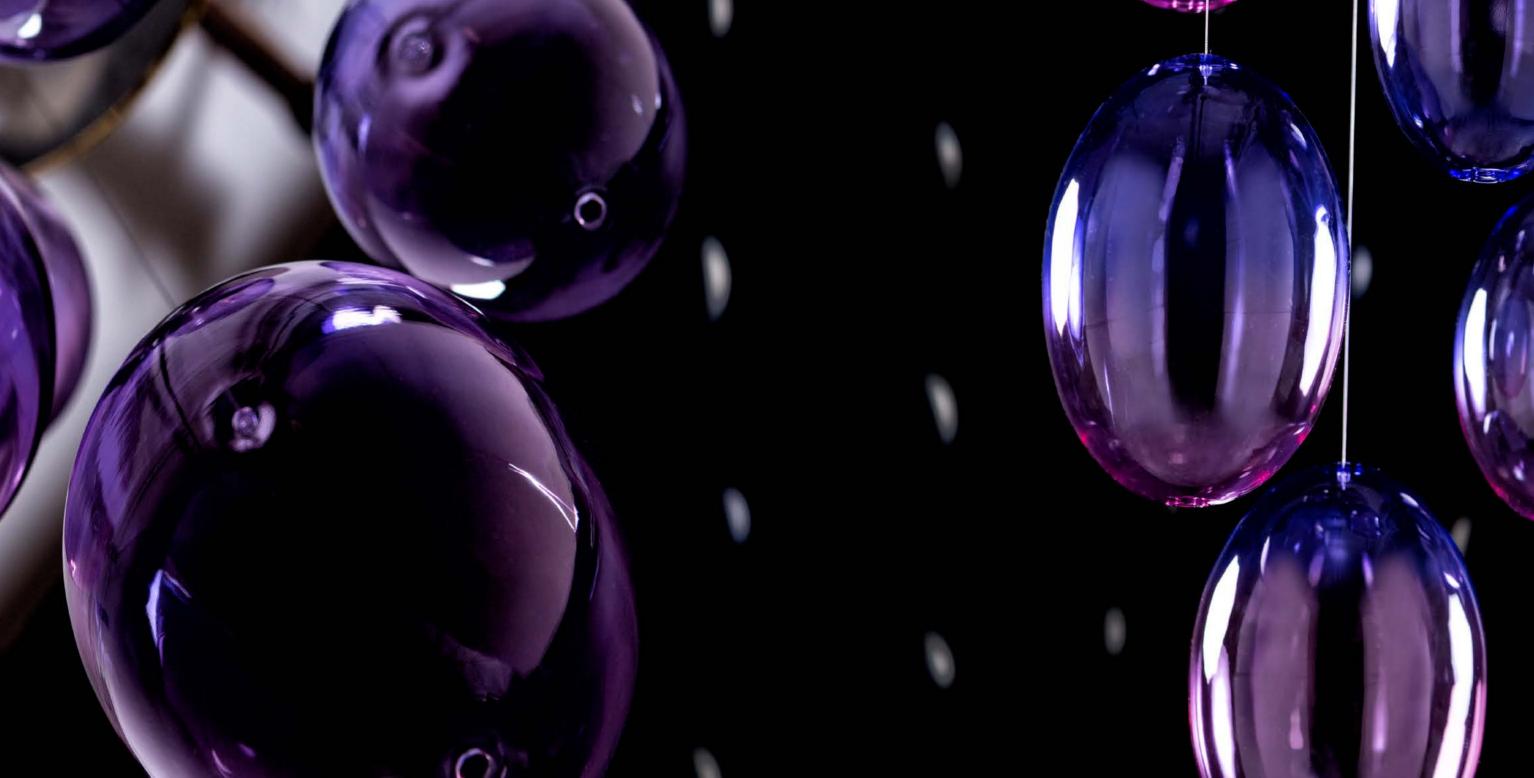

## Designer: MONIKA ŠILHÁNOVÁ BLOSSOM

| Chandelier | Certification | Dimension (mm) | Wattage (W)                         | Weight ( <mark>kg)</mark> | Carton (mm)                | Trimmings                                     |
|------------|---------------|----------------|-------------------------------------|---------------------------|----------------------------|-----------------------------------------------|
| BLOSSOM    | 30-20         | 2500x1120      | 10x10W G4 12V + 21x3, 2W G4 LED 12V | 150                       | 1400x950x900<br>Wooden Box | ensus lecione<br>SPECTRA<br>Swarouski Crystal |