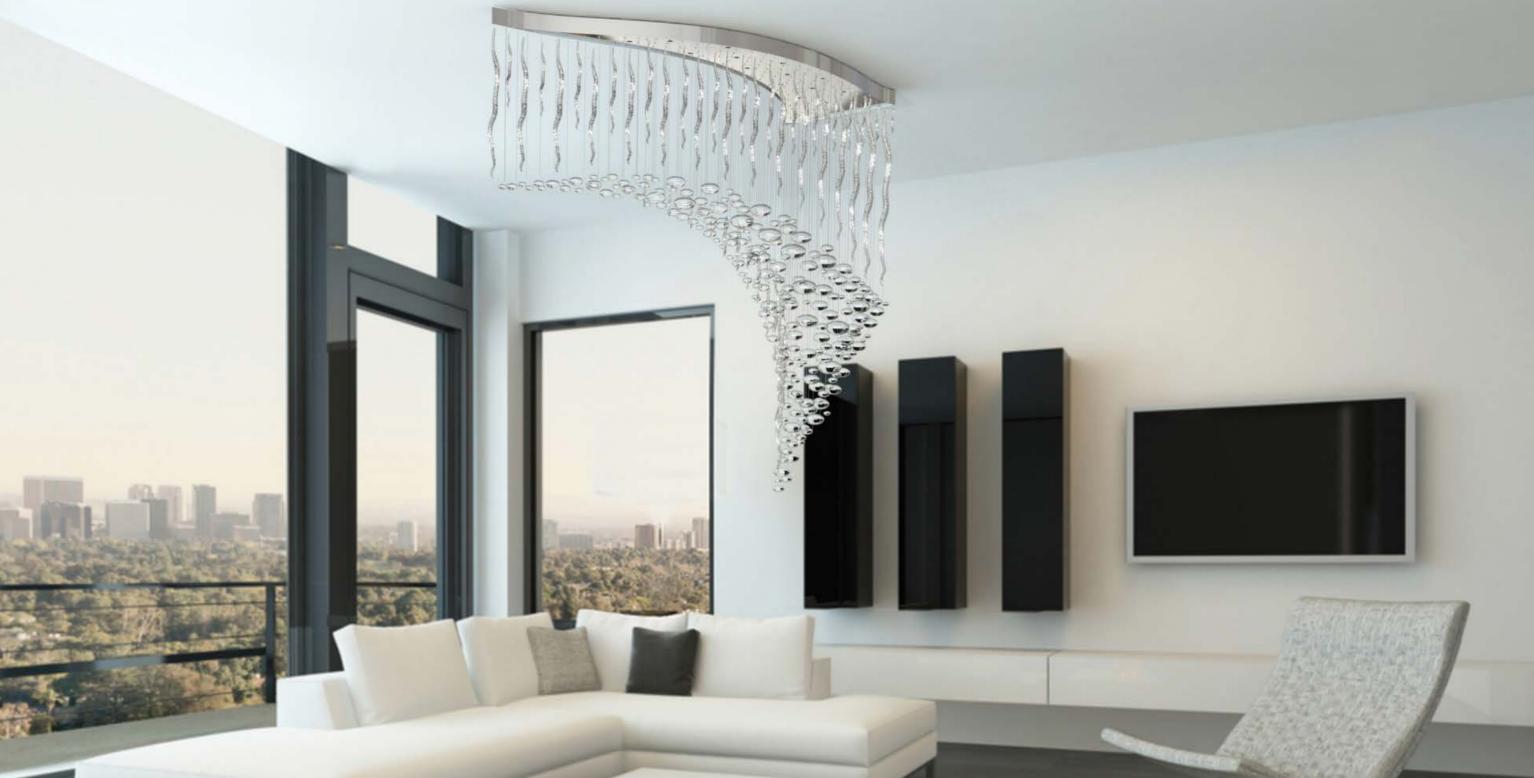

## designer: JIŘÍ VENCL **TRINITY OF WATER**

| Chandelier       | Certification | Dimension (mm) | Wattage (W) | Weight (kg) | Carton (mm)                | Trimmings |
|------------------|---------------|----------------|-------------|-------------|----------------------------|-----------|
| TRINITY OF WATER | 50-17         | 1720x730x1600  | 17x3 W LED  | 28          | 1800x800x500<br>wooden box | _         |