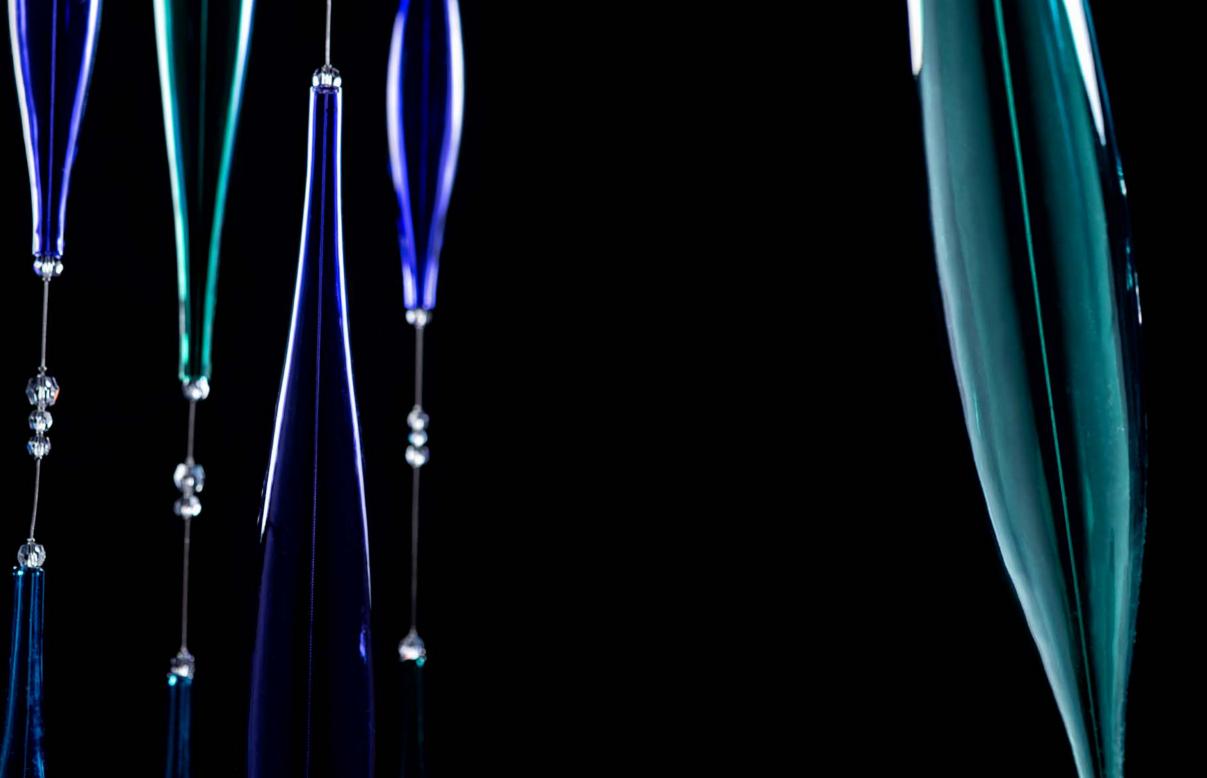

## designer: JIŘÍ VENCL **TRINITY OF WATER**

| Chandelier       | Certification | Dimension (mm) | Wattage (W) | Weight (kg) | Carton (mm)                | Trimmings |
|------------------|---------------|----------------|-------------|-------------|----------------------------|-----------|
| TRINITY OF WATER | 50-17         | 1720x730x1600  | 17x3 W LED  | 28          | 1800x800x500<br>wooden box | _         |