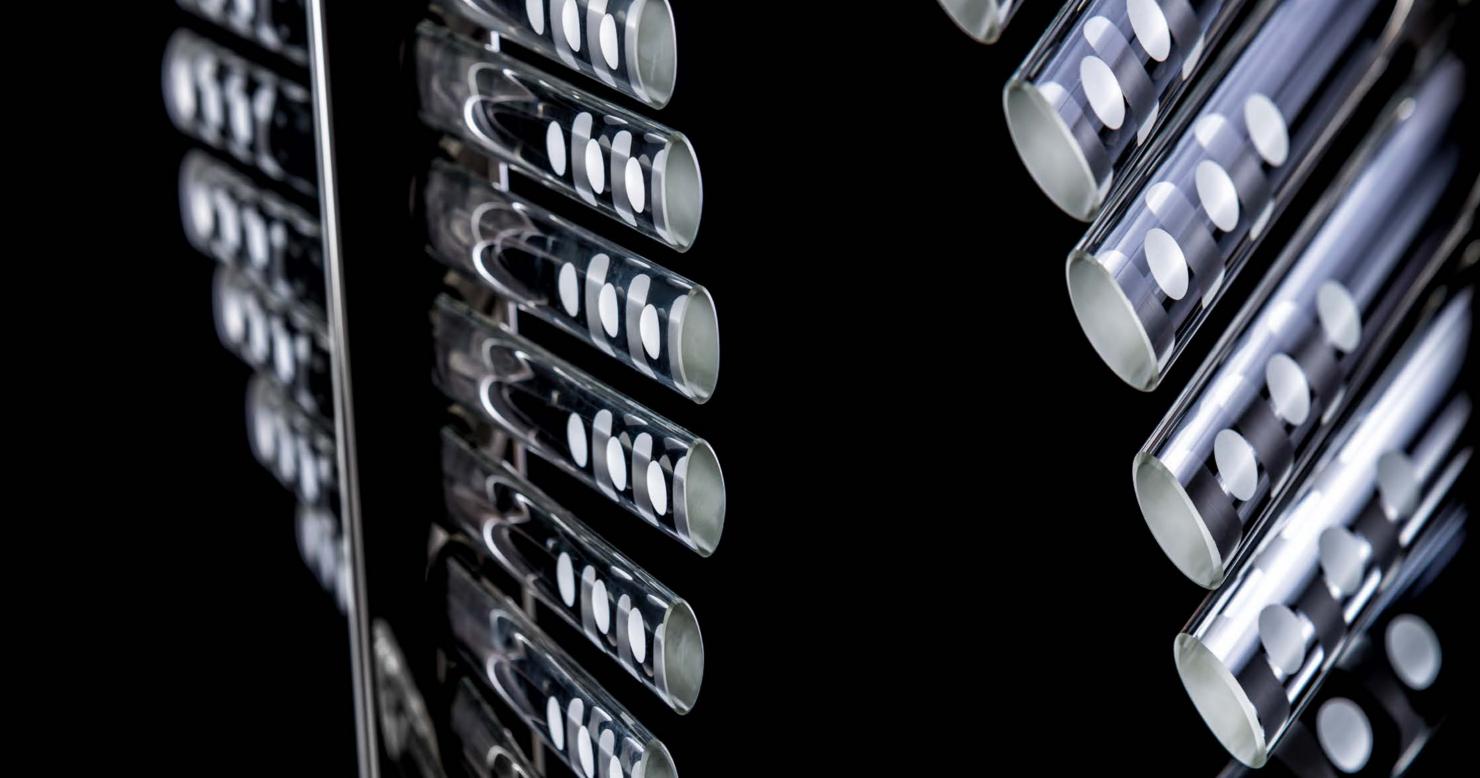

# designer: TEREZA PIVRNCOVÁ **CRYSTALLINE**

| Ch | nandelier | Certification | Dimension (mm) | Wattage (W)  | Weight (kg) | Carton (mm)                | Trimmings                            |
|----|-----------|---------------|----------------|--------------|-------------|----------------------------|--------------------------------------|
| CR | YSTALLINE | 6-05          | 1100x150       | 5x35 W GU 10 | 23          | 1150x725x250<br>wooden box | CHARACTERINE CHARACTERINE CONTRACTOR |