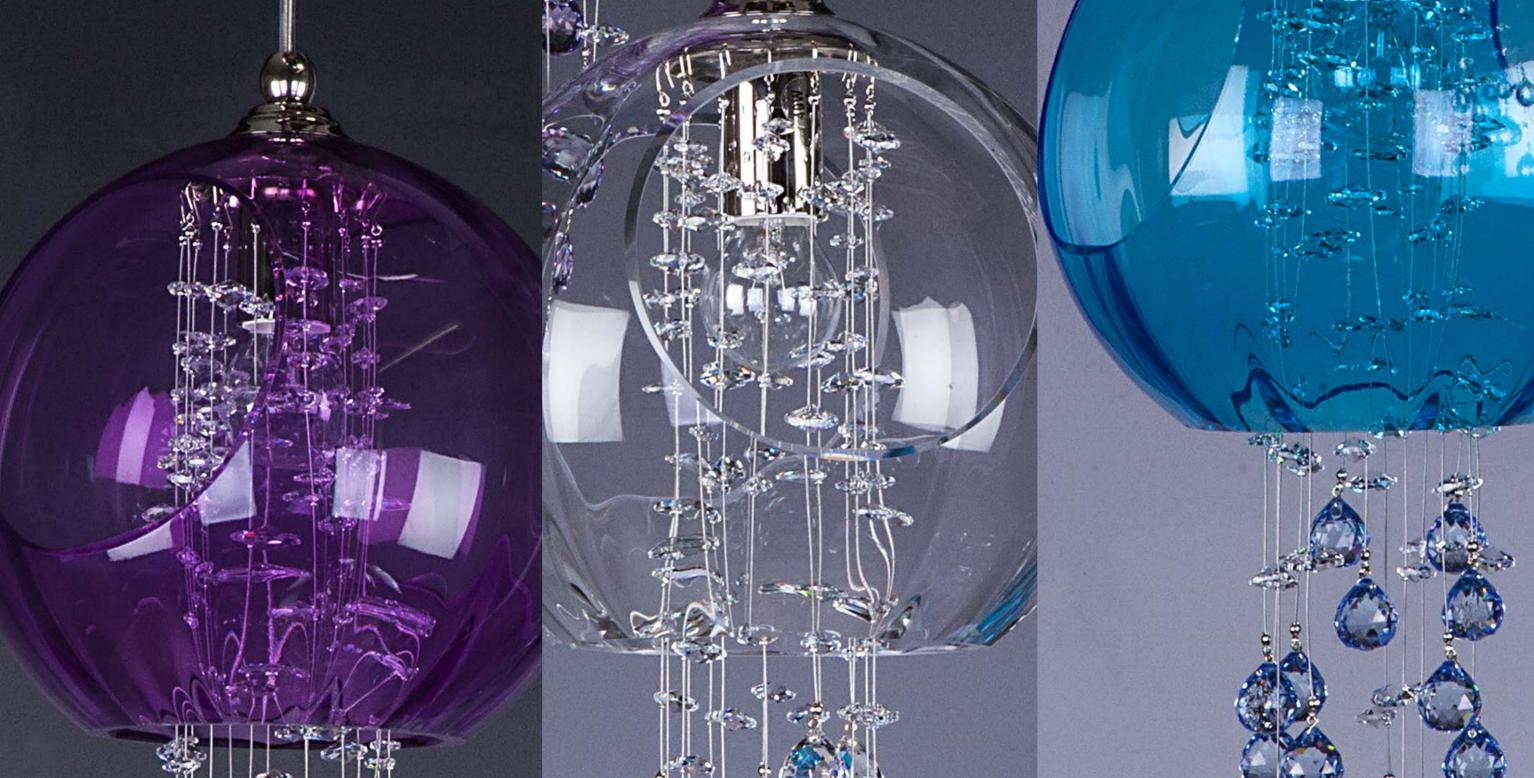

#### designer: MONIKA ŠILHÁNOVÁ ICEFALL

| Chandelier | Certification | Dimension (mm) | Wattage (W)   | Weight (kg) | Carton (mm)               | Trimmings                                             |
|------------|---------------|----------------|---------------|-------------|---------------------------|-------------------------------------------------------|
| ICEFALL    | 30-10         | 800x1000       | 10x25 W MR 11 | 35          | 900x900x750<br>wooden box | erss scizer<br>seine:<br>SPECTRA<br>Svarovski Crystal |