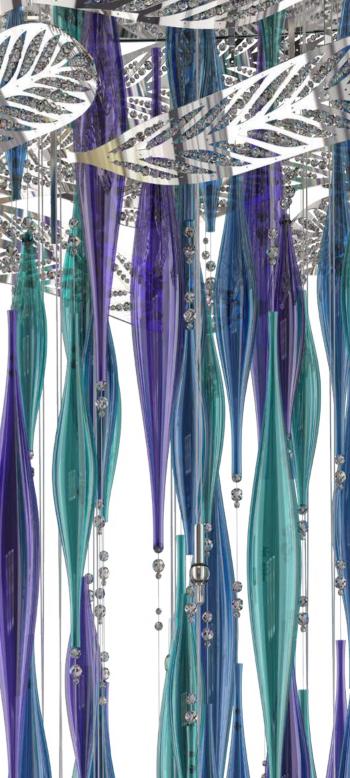

#### designer: MONIKA ŠILHÁNOVÁ ICEFALL

| Chandelier | Certification | Dimension (mm) | Wattage (W)   | Weight (kg) | Carton (mm)               | Trimmings                                             |
|------------|---------------|----------------|---------------|-------------|---------------------------|-------------------------------------------------------|
| ICEFALL    | 30-10         | 800x1000       | 10x25 W MR 11 | 35          | 900x900x750<br>wooden box | erss scizer<br>seine:<br>SPECTRA<br>Svarovski Crystal |