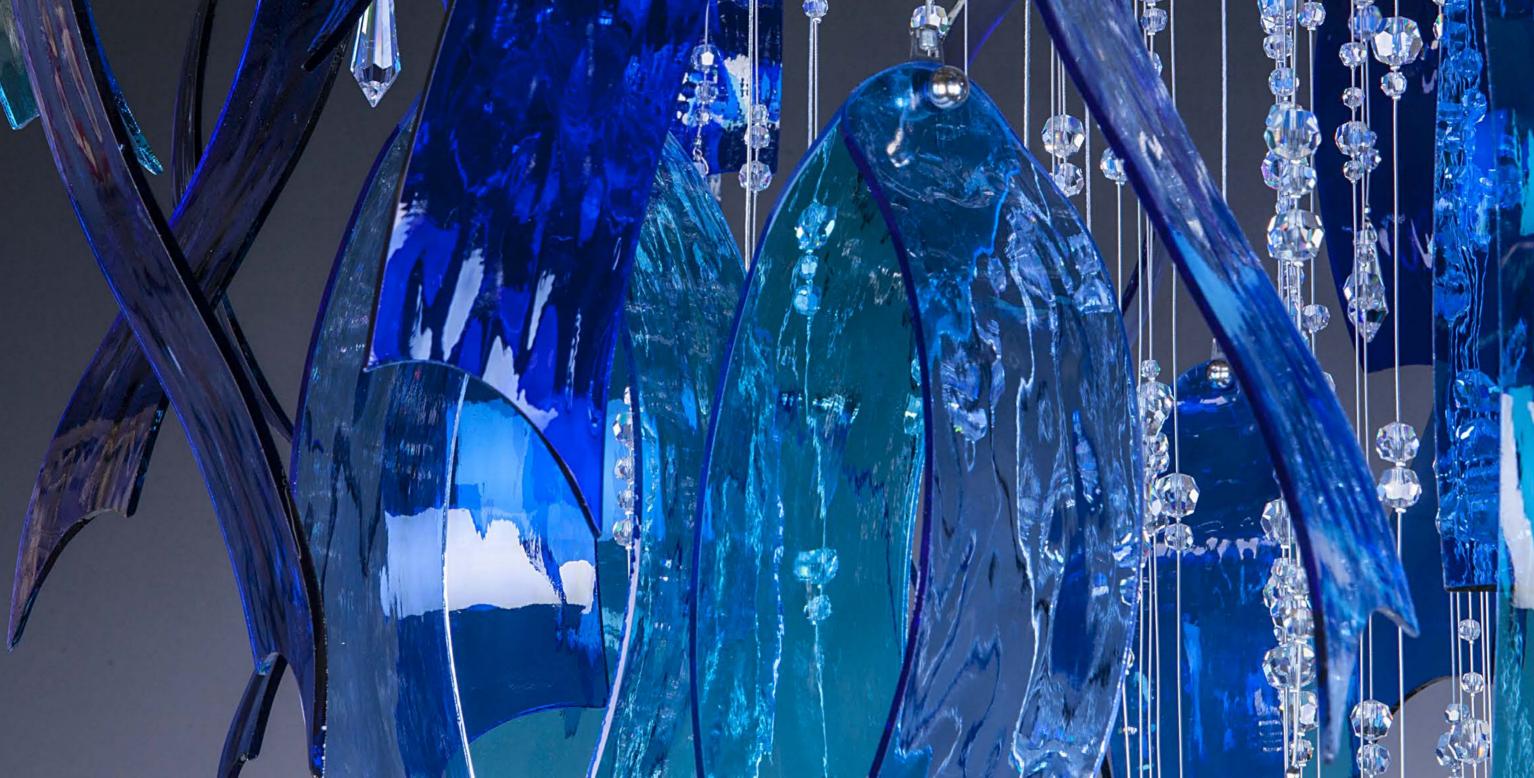

## designer: JIŘÍ VENCL **TRINITY OF WATER**

| Chandelier       | Certification | Dimension (mm) | Wattage (W) | Weight (kg) | Carton (mm)                | Trimmings |
|------------------|---------------|----------------|-------------|-------------|----------------------------|-----------|
| TRINITY OF WATER | 50-17         | 1720x730x1600  | 17x3 W LED  | 28          | 1800x800x500<br>wooden box | _         |