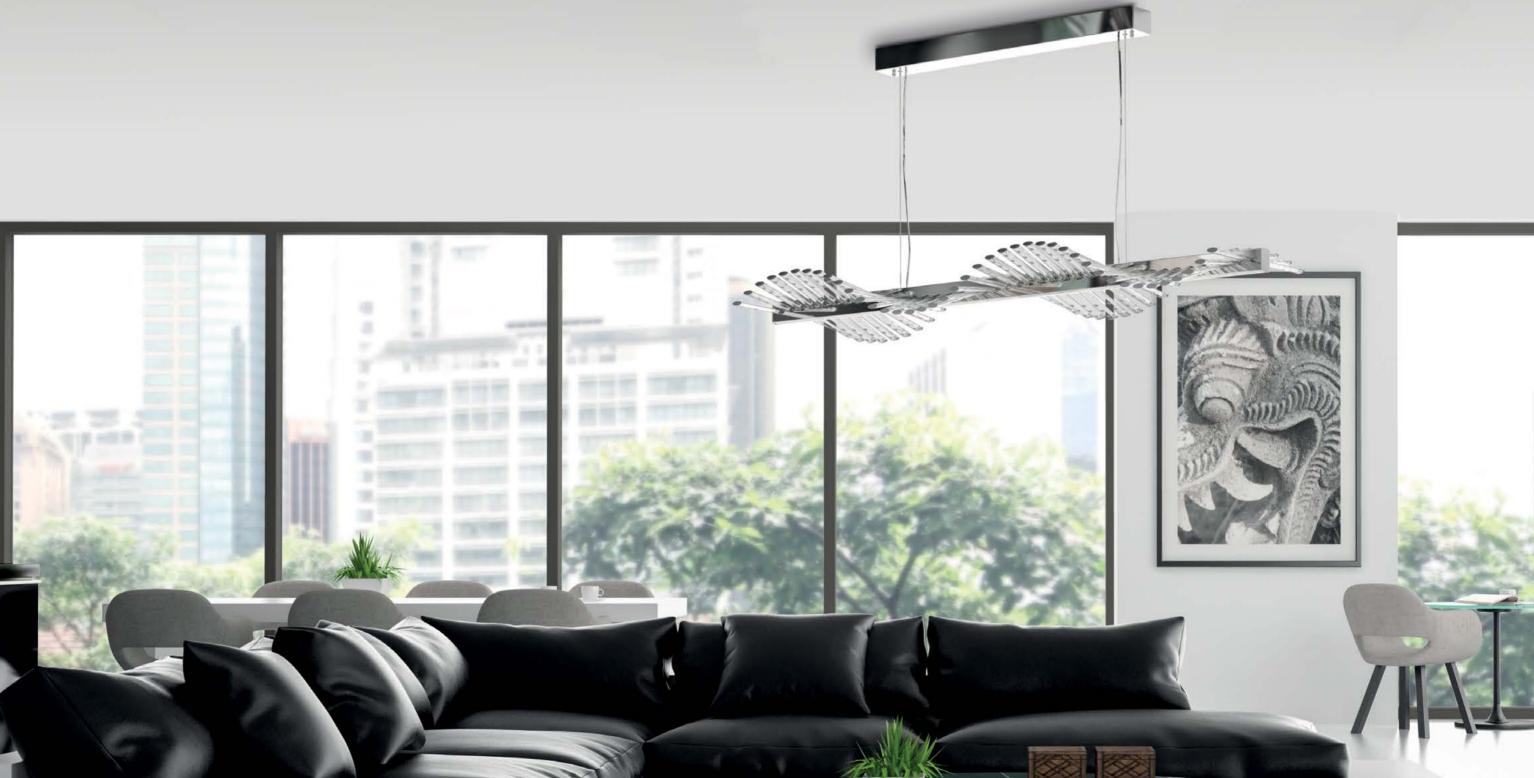

| Chandelier | Certification | Dimension (mm) | Wattage (W)       | Weight (kg) | Carton (mm)                | Trimmings |
|------------|---------------|----------------|-------------------|-------------|----------------------------|-----------|
| FLOW       | 70-03         | 1500x450       | LED STRIP 90W 12V | 20          | 1600x400x200<br>Wooden Box | _         |