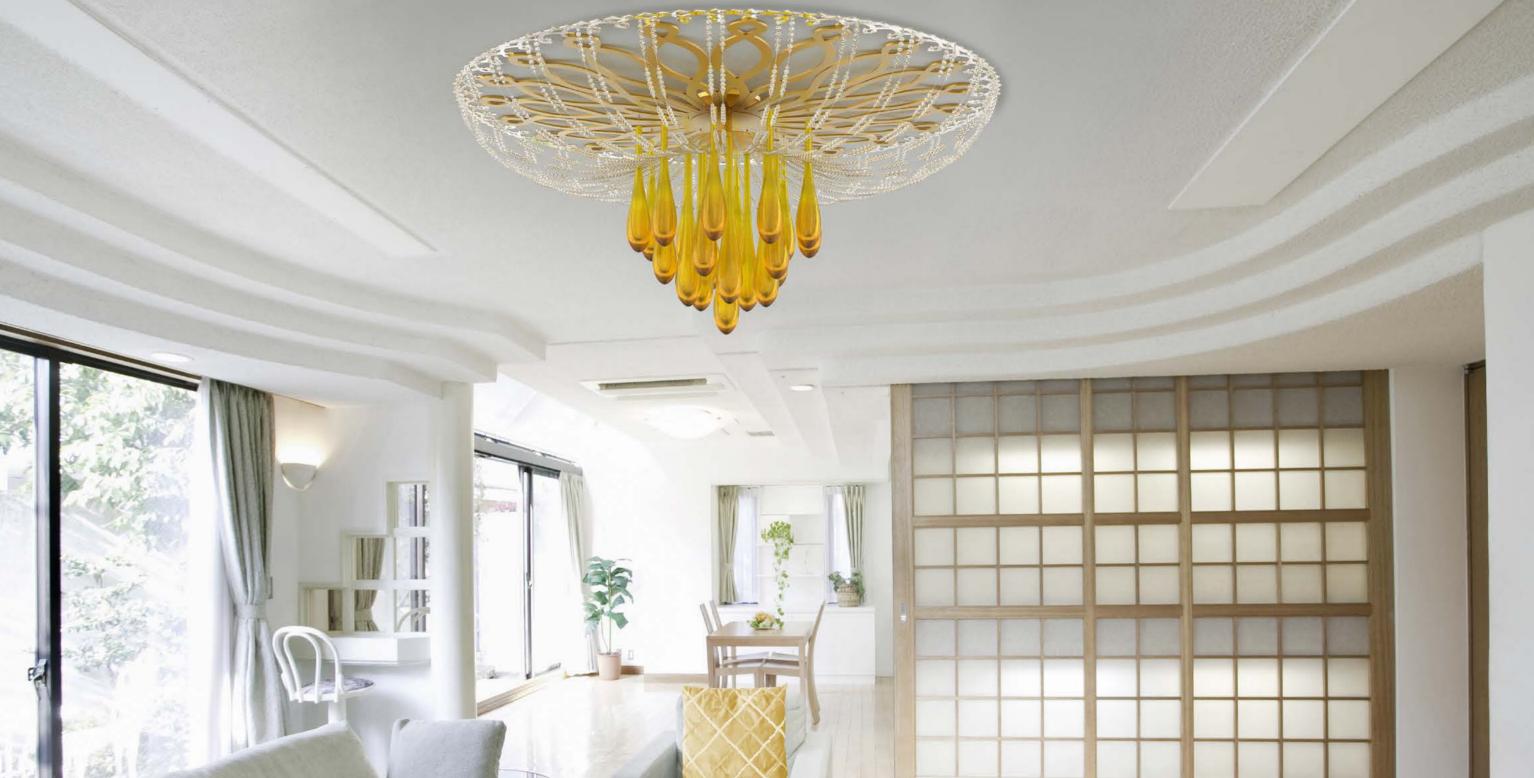

## Designer: MONIKA ŠILHÁNOVÁ BLOSSOM

| Chandelier | Certification | Dimension (mm) | Wattage (W)                         | Weight ( <mark>kg)</mark> | Carton (mm)                | Trimmings                                     |
|------------|---------------|----------------|-------------------------------------|---------------------------|----------------------------|-----------------------------------------------|
| BLOSSOM    | 30-20         | 2500x1120      | 10x10W G4 12V + 21x3, 2W G4 LED 12V | 150                       | 1400x950x900<br>Wooden Box | ensus lecione<br>SPECTRA<br>Swarouski Crystal |