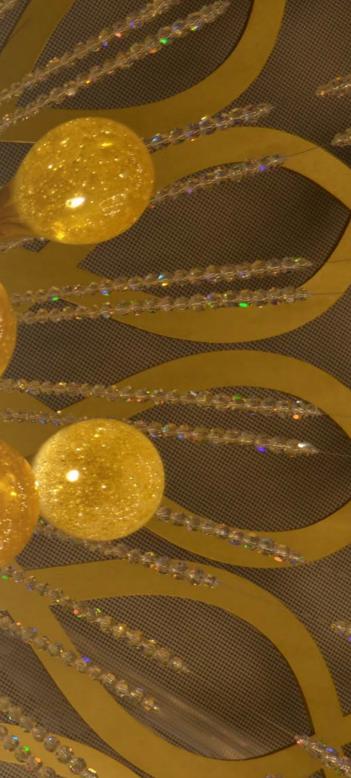

## Designer: MONIKA ŠILHÁNOVÁ BLOSSOM

| Chandelier | Certification | Dimension (mm) | Wattage (W)                         | Weight ( <mark>kg)</mark> | Carton (mm)                | Trimmings                                     |
|------------|---------------|----------------|-------------------------------------|---------------------------|----------------------------|-----------------------------------------------|
| BLOSSOM    | 30-20         | 2500x1120      | 10x10W G4 12V + 21x3, 2W G4 LED 12V | 150                       | 1400x950x900<br>Wooden Box | ensus lecione<br>SPECTRA<br>Swarouski Crystal |