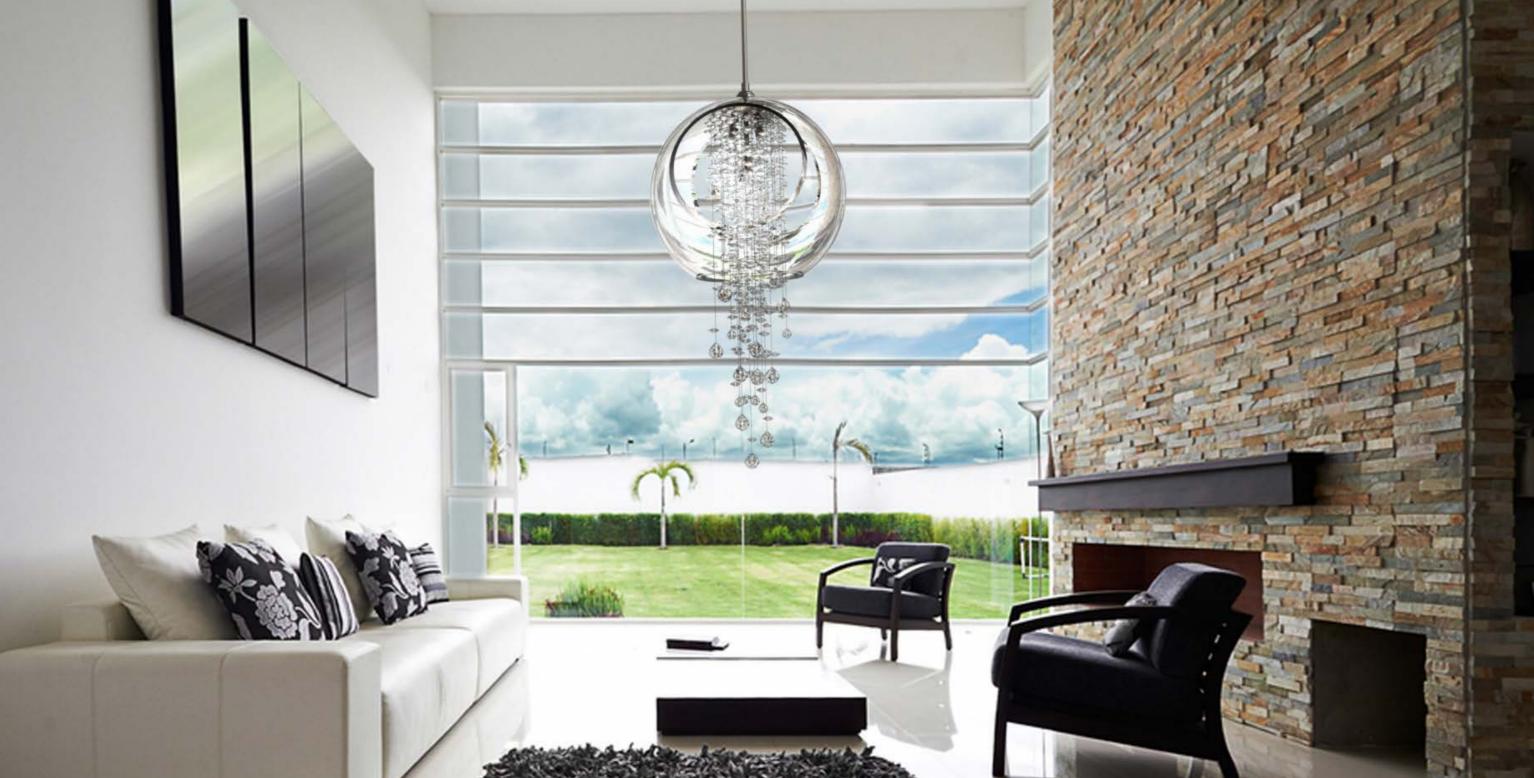

#### designer: MONIKA ŠILHÁNOVÁ ICEFALL

| Chandelier | Certification | Dimension (mm) | Wattage (W)   | Weight (kg) | Carton (mm)               | Trimmings                                             |
|------------|---------------|----------------|---------------|-------------|---------------------------|-------------------------------------------------------|
| ICEFALL    | 30-10         | 800x1000       | 10x25 W MR 11 | 35          | 900x900x750<br>wooden box | erss scizer<br>seine:<br>SPECTRA<br>Svarovski Crystal |