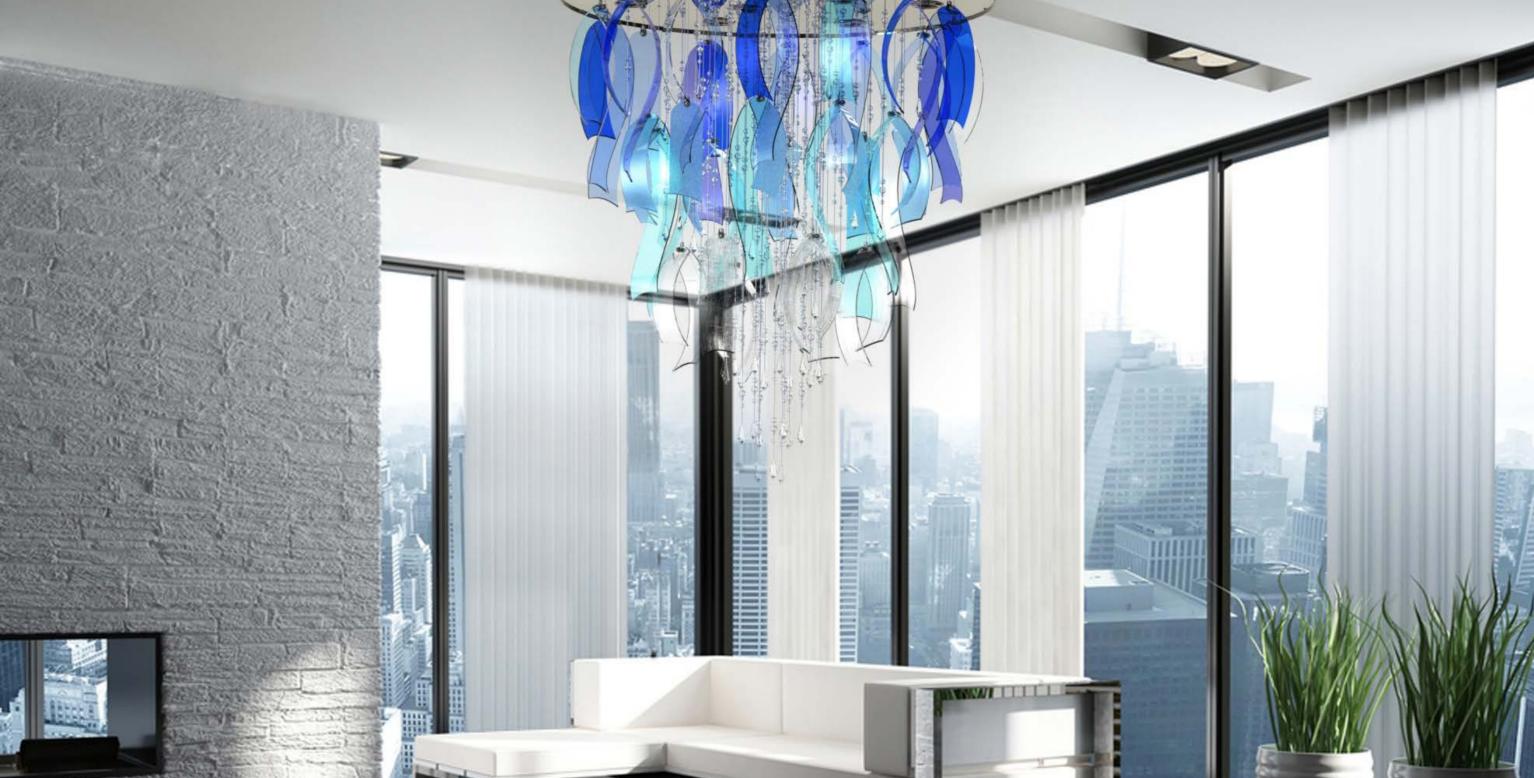

## designer: JIŘÍ VENCL **TRINITY OF WATER**

| Chandelier       | Certification | Dimension (mm) | Wattage (W) | Weight (kg) | Carton (mm)                | Trimmings |
|------------------|---------------|----------------|-------------|-------------|----------------------------|-----------|
| TRINITY OF WATER | 50-17         | 1720x730x1600  | 17x3 W LED  | 28          | 1800x800x500<br>wooden box | _         |