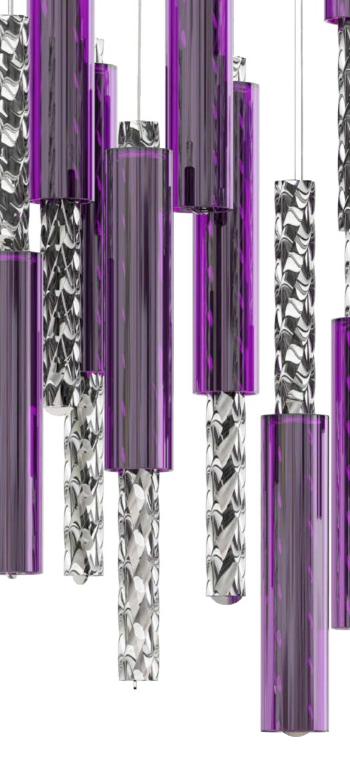

--------------------------|-------------|-----------------------------|-----------------------------------------------------------------------------|
| EMBRACE    | 60-16         | 1200x2350      | 11x25W MR11 + 5x30W LED STRIP 12V | 90          | 1350x1350x860<br>Wooden Box | Constant Science<br>Spectra Actions<br>Spectra Actions<br>Swarovski Crystal |















## Designer: MONIKA ŠILHÁNOVÁ **FLARE**

| Chandelier | Certification | Dimension (mm) | Wattage (W)             | Weight (kg) | Carton (mm)                | Trimmings |
|------------|---------------|----------------|-------------------------|-------------|----------------------------|-----------|
| FLARE      | 70-35         | 1800x270x1000  | 35x1,35W LED STRIP 12 V | 45          | 1970x450x370<br>Wooden Box |           |









## Designer: MONIKA ŠILHÁNOVÁ **HARMONY**

| Chandelier | Certification | Dimension (mm) | Wattage (W)                      | Weight (kg) | Carton (mm)                 | Trimmings                                       |
|------------|---------------|----------------|----------------------------------|-------------|-----------------------------|-------------------------------------------------|
| HARMONY    | 30-20         | 1400x2400      | 12 x 20W MR 11 + 18 x 10W G4 12V | 75          | 1350x1350x750<br>Wooden Box | ensuita actione<br>SPECTRA<br>Swarovski Crystal |











| Chandelier | Certification | Dimension (mm) | Wattage (W)       | Weight (kg) | Carton (mm)                | Trimmings |
|------------|---------------|----------------|-------------------|-------------|---