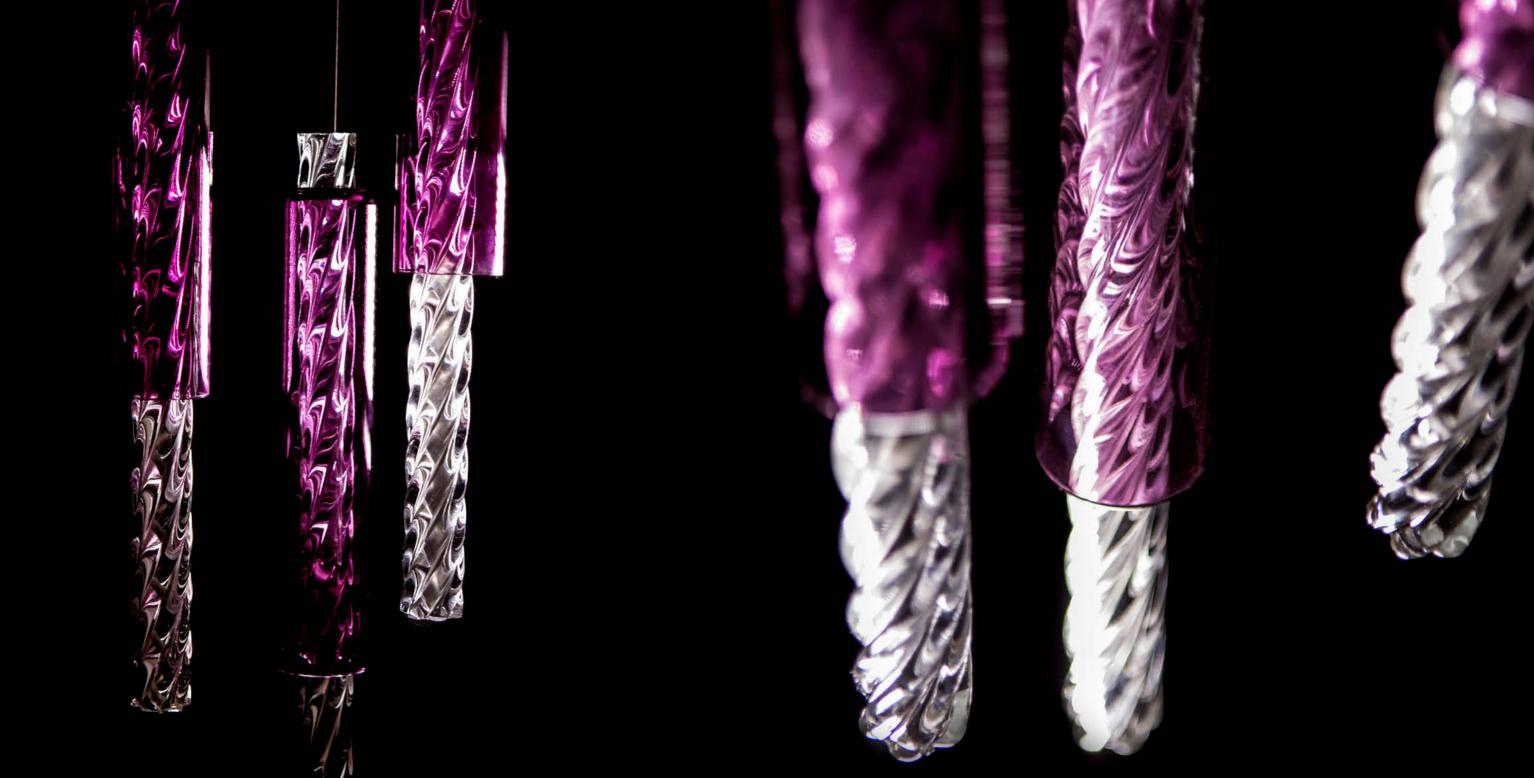

# designer: TEREZA PIVRNCOVÁ

| Chandelier | Certification | Dimension (mm) | Wattage (W)               | Weight (kg) | Carton (mm) | Trimmings                                                  |
|------------|---------------|----------------|---------------------------|-------------|-------------|------------------------------------------------------------|
| ICICLE     | 6-09          | 650x780        | 6x40 W + 3x35 G 9 + GU 10 | 18          | 620x620x400 | CHISSI, GELIERE<br>SINGLES<br>SPECTRA<br>SWATOVSKI Chystal |