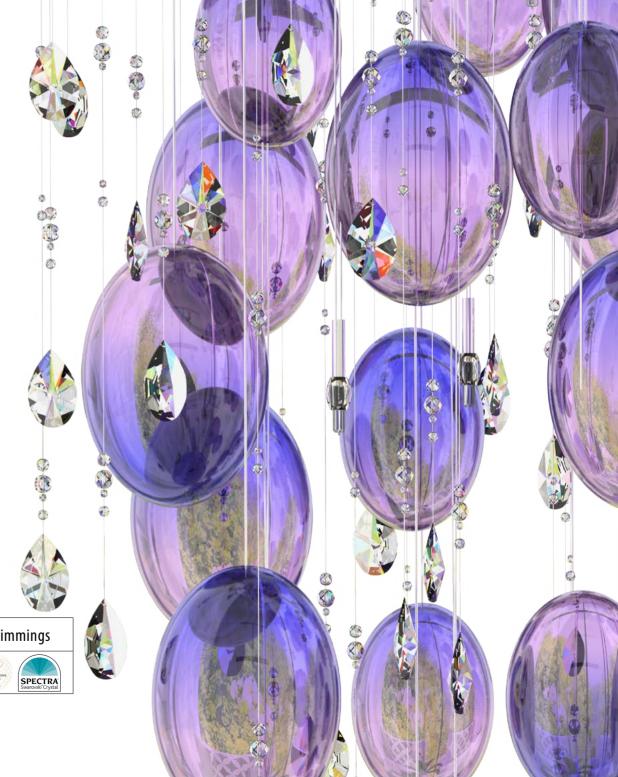

## Designer: MONIKA ŠILHÁNOVÁ BLOSSOM

| Chandelier | Certification | Dimension (mm) | Wattage (W)                         | Weight ( <mark>kg)</mark> | Carton (mm)                | Trimmings                                     |
|------------|---------------|----------------|-------------------------------------|---------------------------|----------------------------|-----------------------------------------------|
| BLOSSOM    | 30-20         | 2500x1120      | 10x10W G4 12V + 21x3, 2W G4 LED 12V | 150                       | 1400x950x900<br>Wooden Box | ensus lecione<br>SPECTRA<br>Swarouski Crystal |