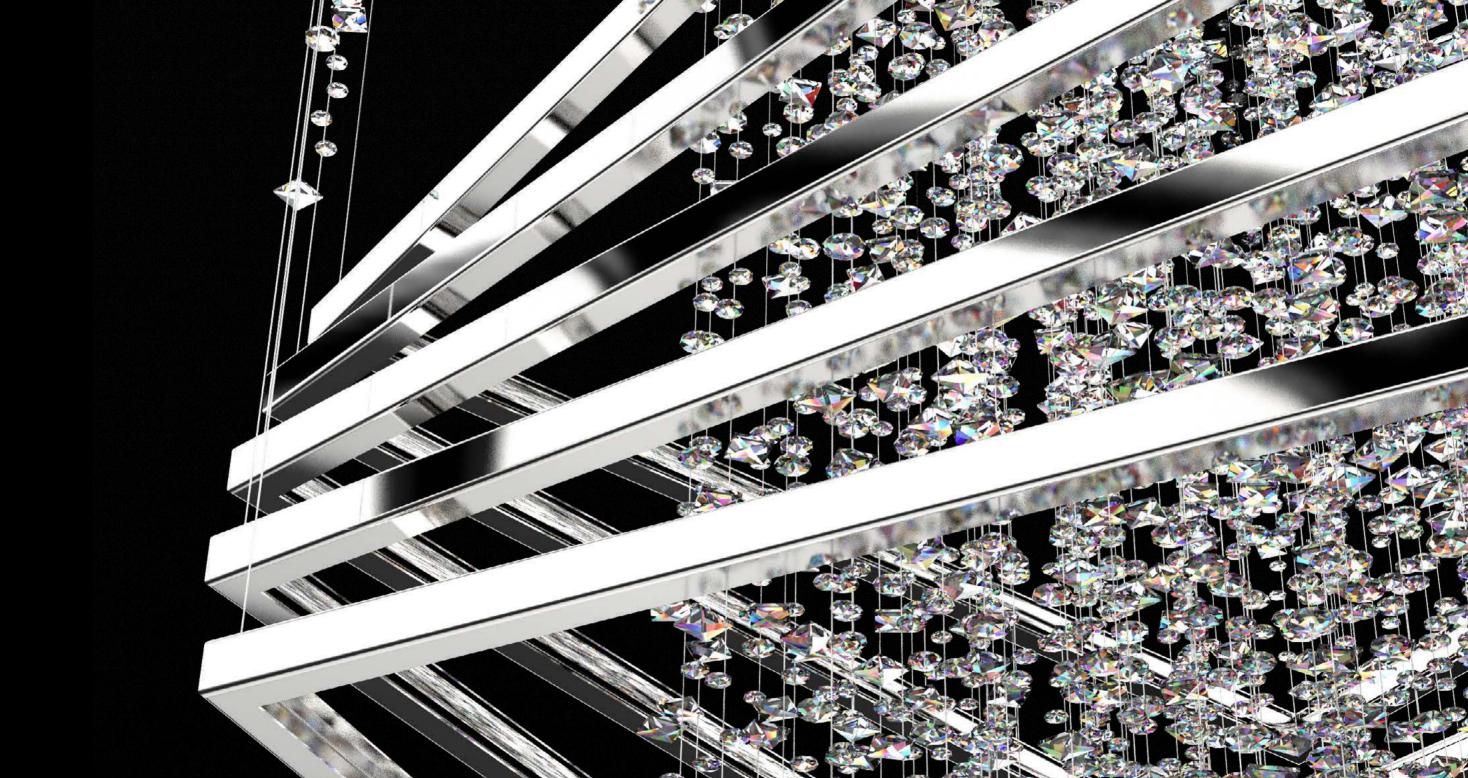

## Designer: MONIKA ŠILHÁNOVÁ **FLARE**

| Chandelier | Certification | Dimension (mm) | Wattage (W)             | Weight (kg) | Carton (mm)                | Trimmings |
|------------|---------------|----------------|-------------------------|-------------|----------------------------|-----------|
| FLARE      | 70-35         | 1800x270x1000  | 35x1,35W LED STRIP 12 V | 45          | 1970x450x370<br>Wooden Box |           |

## Designer: MONIKA ŠILHÁNOVÁ **HARMONY**

| Chandelier | Certification | Dimension (mm) | Wattage (W)                      | Weight (kg) | Carton (mm)                 | Trimmings                                       |
|------------|---------------|----------------|----------------------------------|-------------|-----------------------------|-------------------------------------------------|
| HARMONY    | 30-20         | 1400x2400      | 12 x 20W MR 11 + 18 x 10W G4 12V | 75          | 1350x1350x750<br>Wooden Box | ensuita actione<br>SPECTRA<br>Swarovski Crystal |

## Designer: MONIKA ŠILHÁNOVÁ **DAWN**

|            |               |                |                              |             |                             | ALC INC.                                   |
|------------|---------------|----------------|------------------------------|-------------|-----------------------------|--------------------------------------------|
| Chandelier | Certification | Dimension (mm) | Wattage (W)                  | Weight (kg) | Carton (mm)                 | Trimmings                                  |
| DAWN       | 30-20         | 1400x2400      | 12x20W MR11 + 32x10W G4 12 V | 70          | 1450x1450x800<br>Wooden Box | Constances<br>SPECTRA<br>Swarovski Crystal |