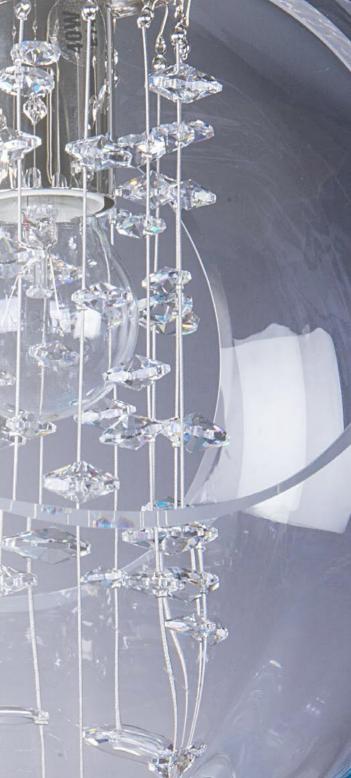

#### designer: MONIKA ŠILHÁNOVÁ ICEFALL

| Chandelier | Certification | Dimension (mm) | Wattage (W)   | Weight (kg) | Carton (mm)               | Trimmings                                             |
|------------|---------------|----------------|---------------|-------------|---------------------------|-------------------------------------------------------|
| ICEFALL    | 30-10         | 800x1000       | 10x25 W MR 11 | 35          | 900x900x750<br>wooden box | erss scizer<br>seine:<br>SPECTRA<br>Svarovski Crystal |