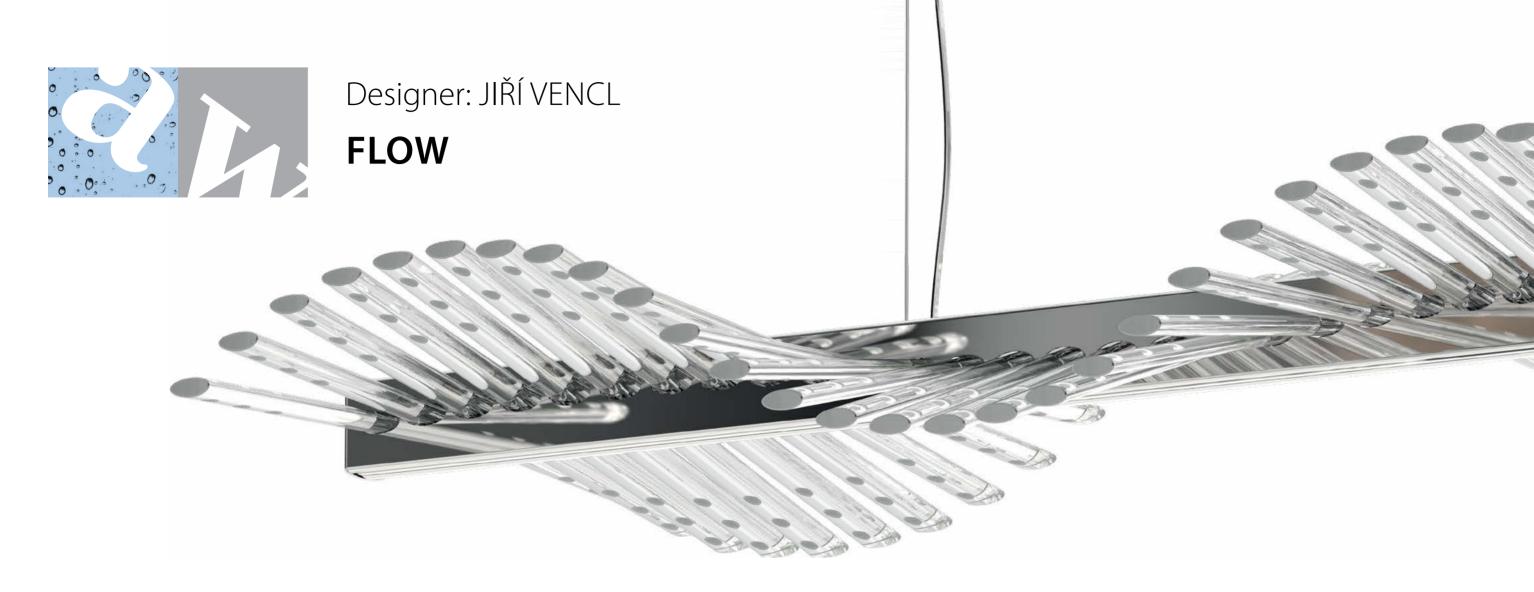

| Chandelier | Certification | Dimension (mm) | Wattage (W)       | Weight (kg) | Carton (mm)                | Trimmings |
|------------|---------------|----------------|-------------------|-------------|----------------------------|-----------|
| FLOW       | 70-03         | 1500x450       | LED STRIP 90W 12V | 20          | 1600x400x200<br>Wooden Box | _         |