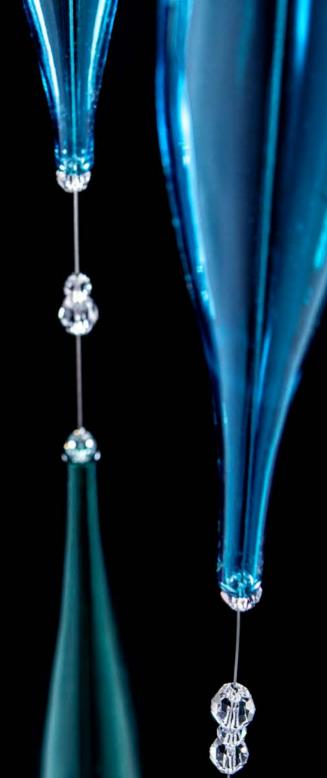

## designer: JIŘÍ VENCL **TRINITY OF WATER**

| Chandelier       | Certification | Dimension (mm) | Wattage (W) | Weight (kg) | Carton (mm)                | Trimmings |
|------------------|---------------|----------------|-------------|-------------|----------------------------|-----------|
| TRINITY OF WATER | 50-17         | 1720x730x1600  | 17x3 W LED  | 28          | 1800x800x500<br>wooden box | _         |