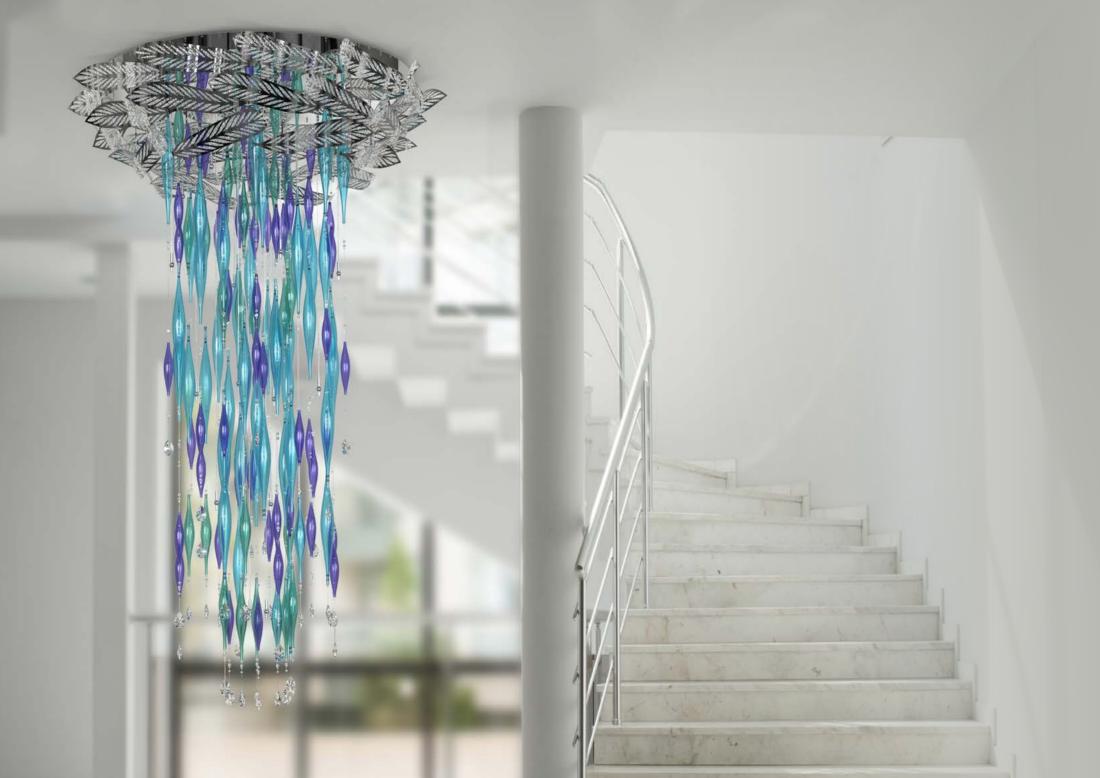

#### designer: MONIKA ŠILHÁNOVÁ ICEFALL

| Chandelier | Certification | Dimension (mm) | Wattage (W)   | Weight (kg) | Carton (mm)               | Trimmings                                             |
|------------|---------------|----------------|---------------|-------------|---------------------------|-------------------------------------------------------|
| ICEFALL    | 30-10         | 800x1000       | 10x25 W MR 11 | 35          | 900x900x750<br>wooden box | erss scizer<br>seine:<br>SPECTRA<br>Svarovski Crystal |