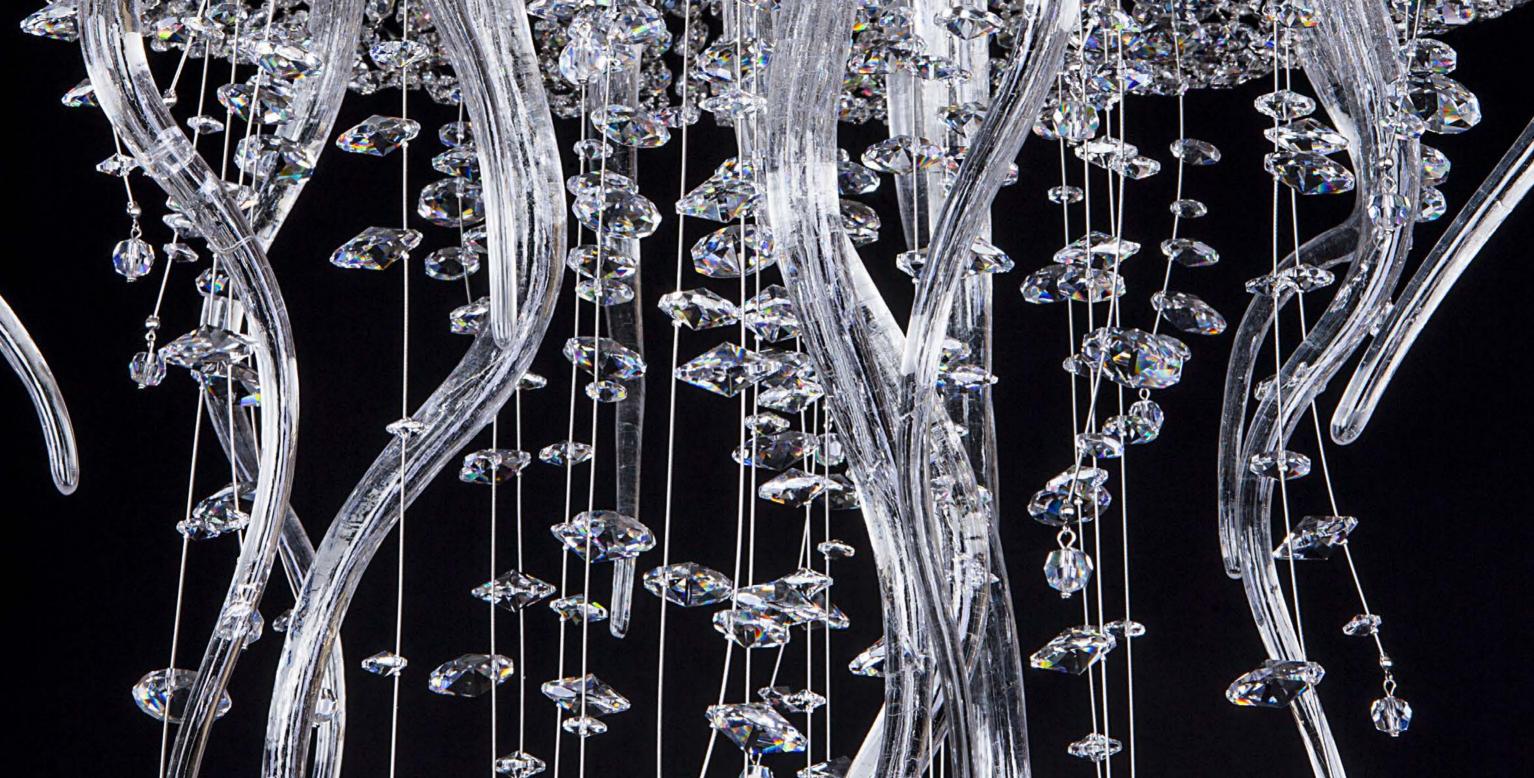

## designer: JIŘÍ VENCL **TRINITY OF WATER**

| Chandelier       | Certification | Dimension (mm) | Wattage (W) | Weight (kg) | Carton (mm)                | Trimmings |
|------------------|---------------|----------------|-------------|-------------|----------------------------|-----------|
| TRINITY OF WATER | 50-17         | 1720x730x1600  | 17x3 W LED  | 28          | 1800x800x500<br>wooden box | _         |