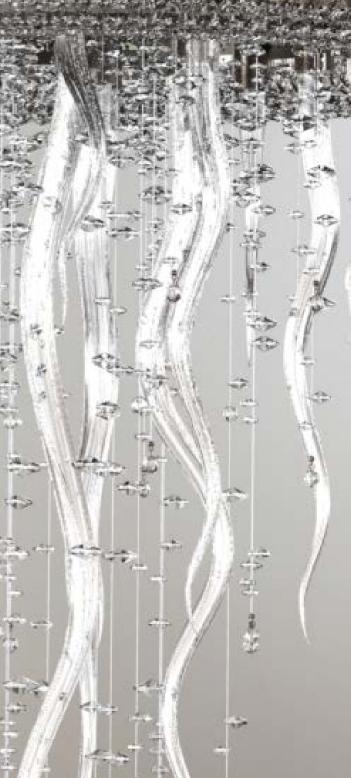

## designer: JIŘÍ VENCL **TRINITY OF WATER**

| Chandelier       | Certification | Dimension (mm) | Wattage (W) | Weight (kg) | Carton (mm)                | Trimmings |
|------------------|---------------|----------------|-------------|-------------|----------------------------|-----------|
| TRINITY OF WATER | 50-17         | 1720x730x1600  | 17x3 W LED  | 28          | 1800x800x500<br>wooden box | _         |