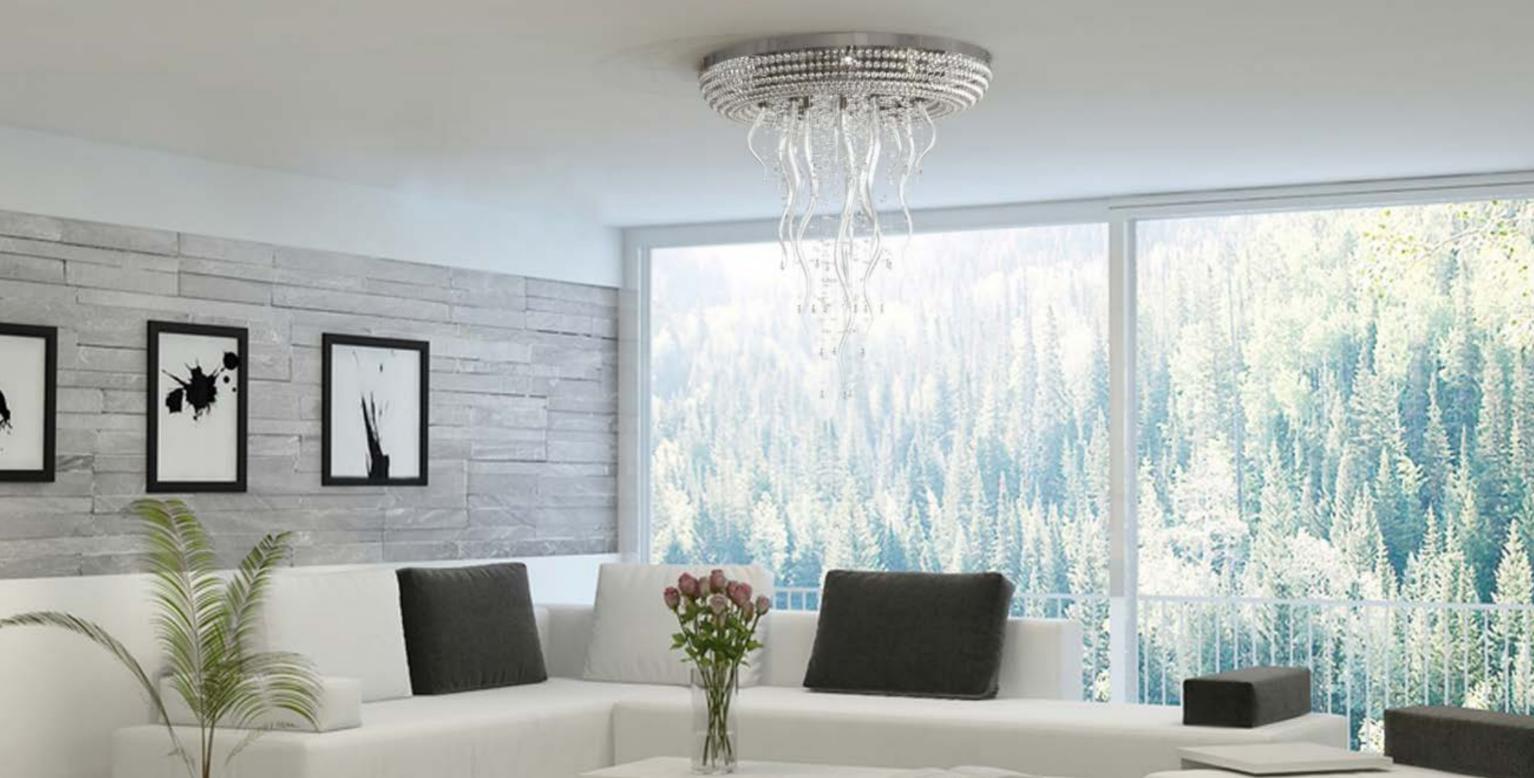

## designer: JIŘÍ VENCL **TRINITY OF WATER**

| Chandelier       | Certification | Dimension (mm) | Wattage (W) | Weight (kg) | Carton (mm)                | Trimmings |
|------------------|---------------|----------------|-------------|-------------|----------------------------|-----------|
| TRINITY OF WATER | 50-17         | 1720x730x1600  | 17x3 W LED  | 28          | 1800x800x500<br>wooden box | _         |